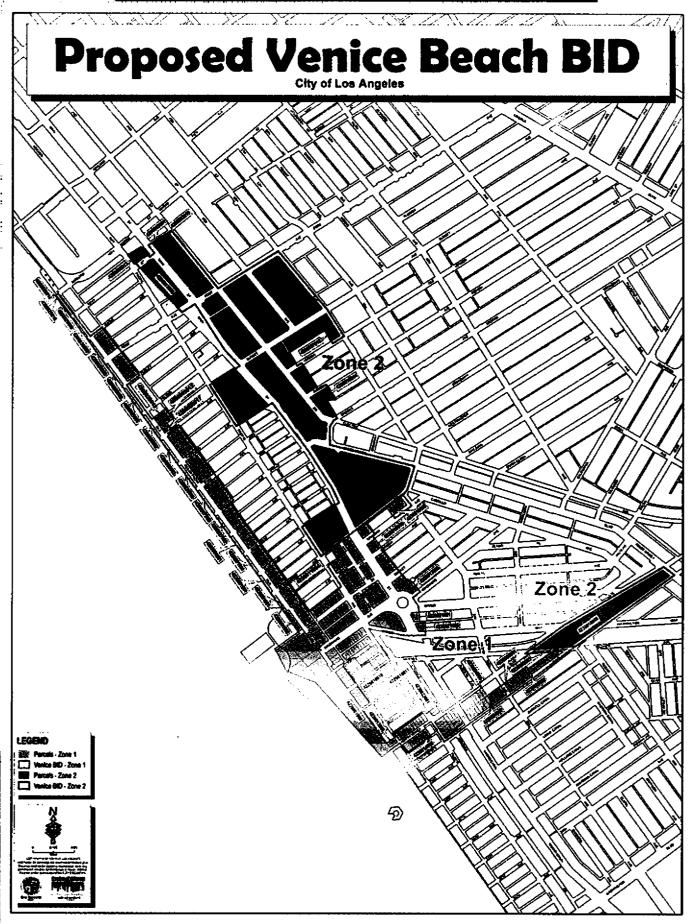

#### **RECITALS**

- A. On November 9, 2016, the Los Angeles City Council ("City Council"), acting pursuant to the Property and Business Improvement Act of 1994, Sections 36600, et seq., of the California Streets and Highways Code ("Act"), adopted City Ordinance No. 184556 ("Ordinance"), which established the Venice Beach Business Improvement District ("District") and levied assessments on the parcels of real property within the District. (Council File No. 16-0749)
- B. The Assessments levied and collected by City shall be used only for the purposes set forth in said Ordinance, which incorporates by reference the Management District Plan, except for any City costs or expenses, which are charged to the District by City for administration of the District program.
- C. The services and activities to be performed by Corporation are of a supplemental nature, such that were it not for the establishment of the District, the supplemental services could not or would not be performed by City or by City employees, and such that the interests of City are better served by an agreement with the Corporation than by the performance or attempted performance of such supplemental services and activities by City.
- D. City currently intends that the level of services presently being provided by City in the area within the District ("baseline service level") will not be affected by the establishment of the District or the levying of assessments.
- E. The City Council has authorized the Los Angeles City Clerk ("City Clerk"), as Business Improvement District Program Coordinator, and subject to approval by the Los Angeles City Attorney, to execute and administer this Agreement for administration of the District program.
- F. Subsequent to adoption of said Ordinance by the Los Angeles City Council, and prior to the execution of this Agreement, Corporation has commenced tasks associated with this Agreement including, but not limited to, the purchase of insurance as required in Section 8.1, herein.